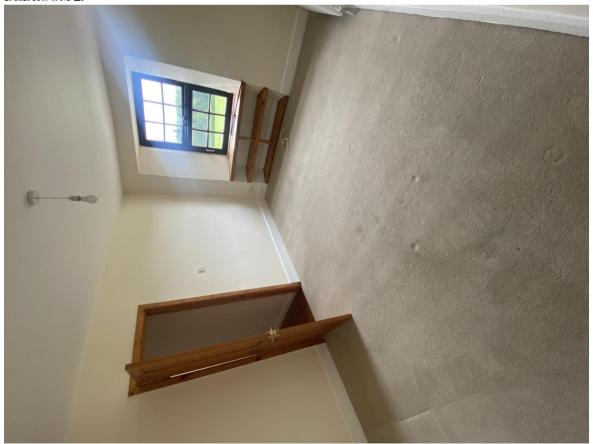

### BEDROOM 2:

#### The accommodation comprises:

5.2m x 1.8m (17'3" x 6'0") Entrance Hall: 4.2m x 4.4.m (14'0" x 14'8") Living Room 1: 4.1m x 4.5m (13'5" x 14'11") Living Room 2: Desk / Study area: 2.2m x 1.9m (7'4" x 6'5") 5.1m x 3.2m (16'11" x 10'9") Kitchen: 3.0m x 2.9m (9'10" x 9'7") Utility Room: Toilet: 3.0m x 1.2m (10'0" x 5'1") Bedroom 1: 4.3m x 4.5m (14'4" x 14'9") Bathroom: 2.9m x 2.1m (9'7" x 7'0") Bedroom 2: 3.2m x 4.5m (10'8" x 15'0") 2.7m x 3.6m (8'10" x 11'11") Bedroom 3: Loft Room: (Restricted Headroom) 10.8m x 4.5m (35'6" x 14'10")