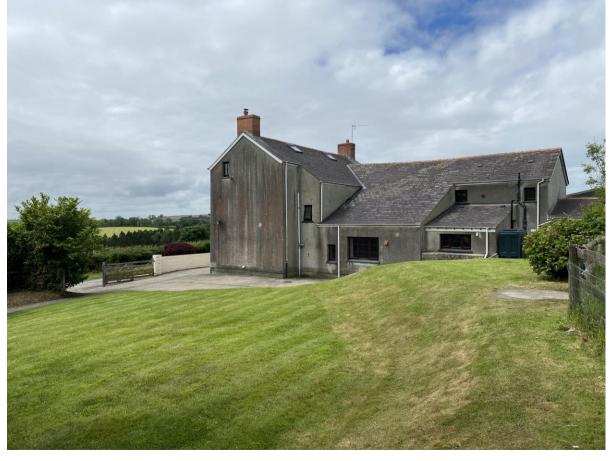

This imposing semi-detached property is situated on a private farm lane in the village of Sardis. It is a very spacious property, and benefits from far reaching views. It has full double glazing, oil fired central heating and a large