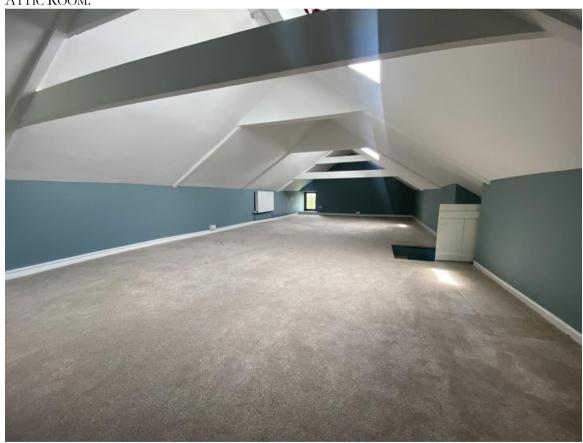

# ATTIC ROOM:

#### The accommodation comprises:

5.2m x 1.8m (17'3" x 6'0") Entrance Hall: 4.2m x 4.4.m (14'0" x 14'8") Living Room 1: 4.1m x 4.5m (13'5" x 14'11") Living Room 2: Desk / Study area: 2.2m x 1.9m (7'4" x 6'5") 5.1m x 3.2m (16'11" x 10'9") Kitchen: 3.0m x 2.9m (9'10" x 9'7") Utility Room: Toilet: 3.0m x 1.2m (10'0" x 5'1") Bedroom 1: 4.3m x 4.5m (14'4" x 14'9") Bathroom: 2.9m x 2.1m (9'7" x 7'0") Bedroom 2: 3.2m x 4.5m (10'8" x 15'0") 2.7m x 3.6m (8'10" x 11'11") Bedroom 3: Loft Room: (Restricted Headroom) 10.8m x 4.5m (35'6" x 14'10")