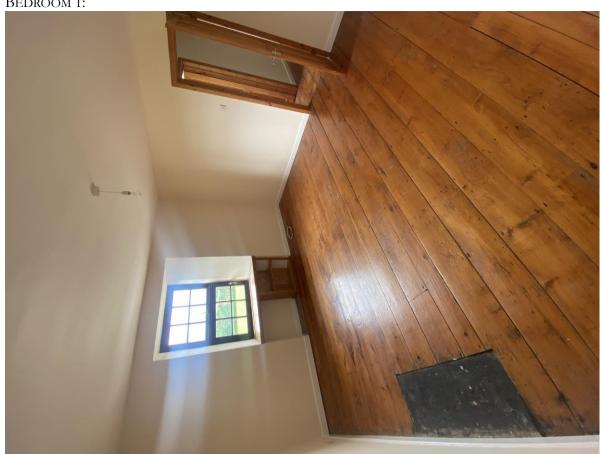

### BEDROOM 1:

#### The accommodation comprises:

5.2m x 1.8m (17'3" x 6'0") Entrance Hall: 4.2m x 4.4.m (14'0" x 14'8") Living Room 1: 4.1m x 4.5m (13'5" x 14'11") Living Room 2: Desk / Study area: 2.2m x 1.9m (7'4" x 6'5") 5.1m x 3.2m (16'11" x 10'9") Kitchen: 3.0m x 2.9m (9'10" x 9'7") Utility Room: Toilet: 3.0m x 1.2m (10'0" x 5'1") Bedroom 1: 4.3m x 4.5m (14'4" x 14'9") Bathroom: 2.9m x 2.1m (9'7" x 7'0") Bedroom 2: 3.2m x 4.5m (10'8" x 15'0") 2.7m x 3.6m (8'10" x 11'11") Bedroom 3: Loft Room: (Restricted Headroom) 10.8m x 4.5m (35'6" x 14'10")