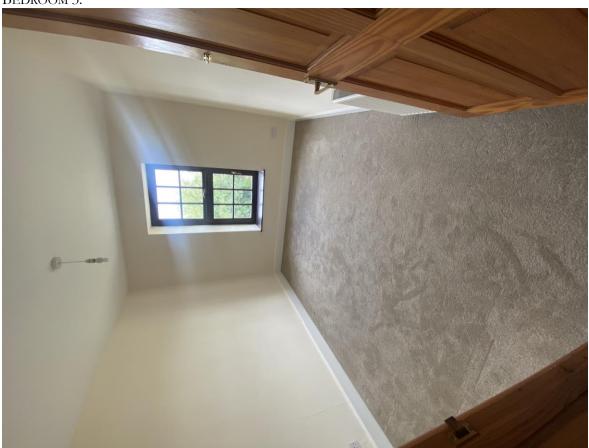

### BEDROOM 3:

#### The accommodation comprises:

5.2m x 1.8m (17'3" x 6'0") Entrance Hall: 4.2m x 4.4.m (14'0" x 14'8") Living Room 1: 4.1m x 4.5m (13'5" x 14'11") Living Room 2: Desk / Study area: 2.2m x 1.9m (7'4" x 6'5") 5.1m x 3.2m (16'11" x 10'9") Kitchen: 3.0m x 2.9m (9'10" x 9'7") Utility Room: Toilet: 3.0m x 1.2m (10'0" x 5'1") Bedroom 1: 4.3m x 4.5m (14'4" x 14'9") Bathroom: 2.9m x 2.1m (9'7" x 7'0") Bedroom 2: 3.2m x 4.5m (10'8" x 15'0") 2.7m x 3.6m (8'10" x 11'11") Bedroom 3: Loft Room: (Restricted Headroom) 10.8m x 4.5m (35'6" x 14'10")